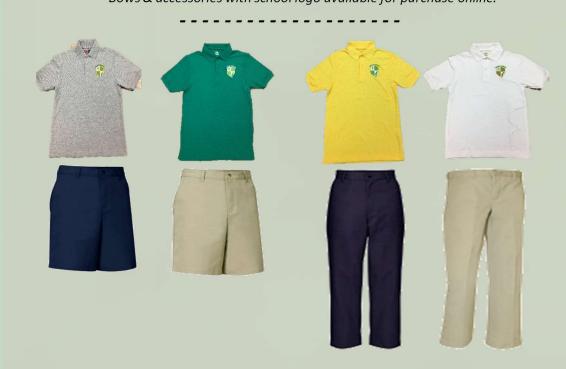

#### **POLO SHIRTS:**

Kelly Green, White, Gray, or Gold Yellow

#### **SHORTS & PANTS:**

Khaki or navy colors only (belt required)

**NOT ALLOWED:** No cargo shorts, gym shorts, tights, spandex/lycra or leggings

# **POSSIBLE UNIFORM COMBINATIONS**

Mix and match tops and bottoms.
All shirts must have new school logo.

PTA School Store online

Bows & accessories with school logo available for purchase online.

You are free to purchase uniforms from your vendor of choice.