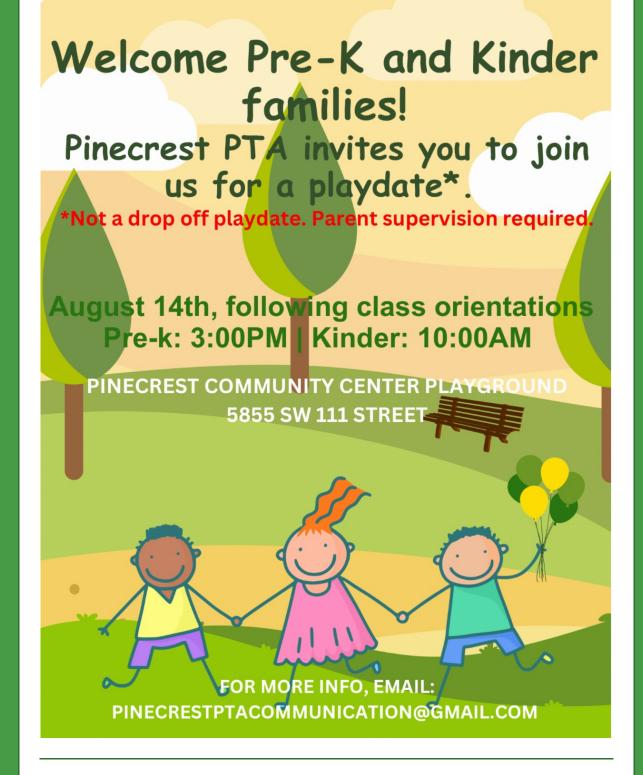

Monday, August 14th, 2023 9:00am 102nd Street entrance

MEET & GREET WITH YOUR CHILD'S TEACHER!

\*special cookie treats provided by our PTA\*

Pre-K & K Welcome Playdate